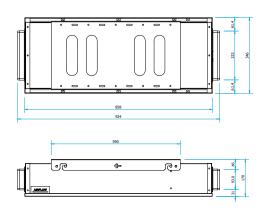

## **Dimensions (mm)**

With a shallow depth of 169mm the NOX-FILT can fit comfortably in to modern ceiling voids allowing discreet installation.