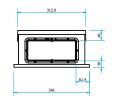

## **Dimensions (mm)**

With a shallow depth of 169mm the NOX-FILT can fit comfortably in to modern ceiling voids allowing discreet installation.