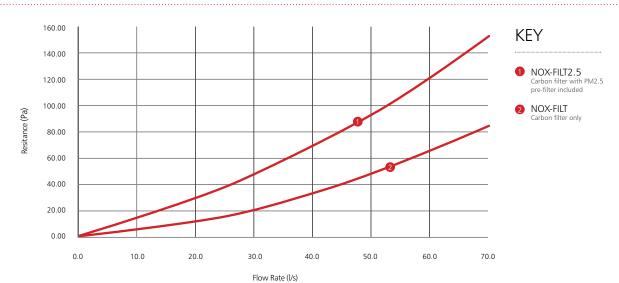

#### **Range of Options**

There are two units available in the range with the only difference being what filters are included at purchase. The **NOX-FILT** houses a carbon filter cell only, whereas the **NOX-FILT2.5** includes a PM2.5 pre-filter.

#### **Performance**

YOUR VENTILATION SPECIALIST

03443 715 523

www.domusventilation.co.uk

in