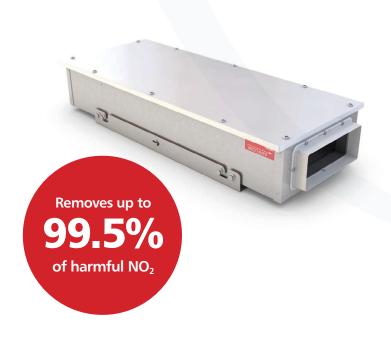

# **NOX-FILT**

The NOX-FILT range is Domus Ventilation's answer to the increasing demand for improved indoor air quality in the construction industry.

This range of in-line carbon filters are designed to be situated on the supply leg of a mechanical ventilation system, negating the need for thermal insulation, and preventing harmful airborne contaminants, including up to 99.5% of  $NO_2$  pollution, entering the property.

### **Key features**

- ▶ Up to 99.5% NO₂ filtration
- ▶ Simple to replace, single carbon filter cartridge
- ▶ Low resistance meaning ventilation systems are not affected
- ▶ Optional PM2.5 pre-filter offering increased Particulate Matter filtration
- ► Low profile for space restrictions
- ▶ Tested in accordance with BS EN ISO 7235:2009